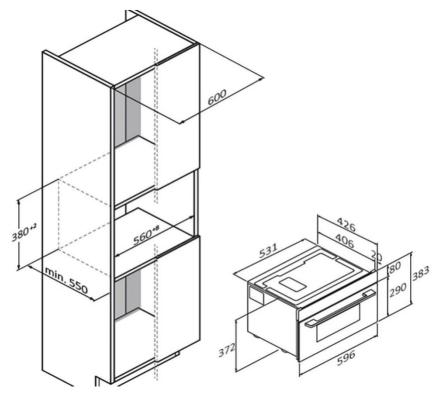

## **Full Touch ID Series 4**

Introducing the Full Touch ID Series 4 — the result of extensive research and innovation, designed to perfectly complement our latest ID 2 and ID 4 Series ovens. With its intuitive full touchscreen interface, navigating functions and recipes is effortless, offering a seamless cooking experience every time.

Compact yet powerful, these microwaves combine cutting-edge design with technical innovation, making them the ultimate solution for those who seek both style and performance in their kitchen.

Elevate your cooking with the Full Touch ID Series 4, where technology meets elegance.





Valley Road, Msida T: 2144 7763, 2149 9183 M: 9947 8634 Like us on Petroni Home Centre