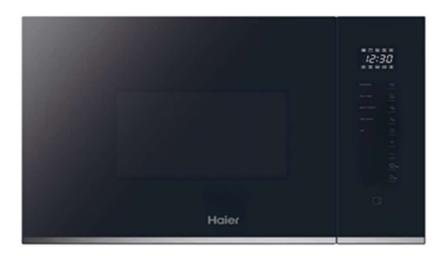

## **Full Touch ID Series 4**

Introducing the Full Touch ID Series 4 — the result of extensive research and innovation, designed to perfectly complement our latest ID 2 and ID 4 Series ovens. With its intuitive full touchscreen interface, navigating functions and recipes is effortless, offering a seamless cooking experience every time.

Compact yet powerful, these microwaves combine cutting-edge design with technical innovation, making them the ultimate solution for those who seek both style and performance in their kitchen.

Elevate your cooking with the Full Touch ID Series 4, where technology meets elegance.