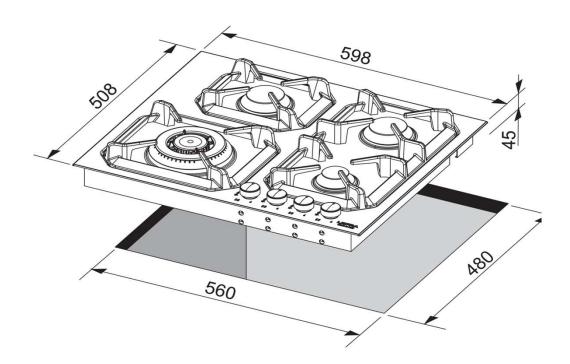

Flat Edge Thickness 0.7mm Stainles s Steel Aisi 304 4 Gas Burners Gas-Stop Safety Device Frontal Control Knobs