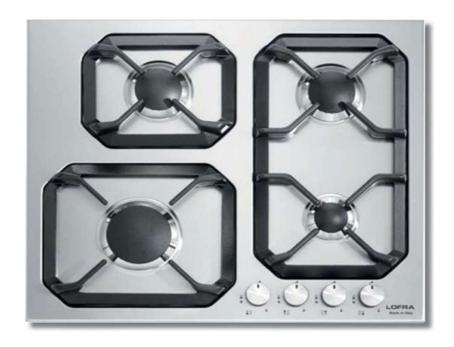

## 29210219

Our stainless steel hobs are designed to guarantee maximum performance and maximum energy saving. The stainless steel hobs are made to make every kitchen unique thanks to their various design styles, in order to satisfy any stylistic need. The cast iron grills are made in such a way that the pans can be easily moved over the entire surface of the hob without affecting the aesthetics. The extreme efficiency and the refined design are essential elements for the kitchen, the convivial space par excellence of all the houses. Our professional stainless steel hobs are sturdy and long lasting, made of stainless steel to guarantee functionality and design.

Flat Edge Thickness 0.7mm Stainles s Steel Aisi 304 4 Gas Burners Gas-Stop Safety Device Frontal Control Knobs