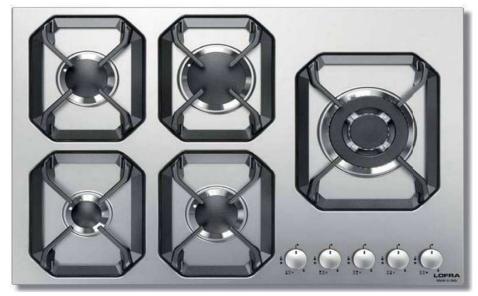

## 29220213

Our stainless steel hobs are designed to guarantee maximum performance and maximum energy saving. The stainless steel hobs are made to make every kitchen unique thanks to their various design styles, in order to satisfy any stylistic need. The cast iron grills are made in such a way that the pans can be easily moved over the entire surface of the hob without affecting the aesthetics. The extreme efficiency and the refined design are essential elements for the kitchen, the convivial space par excellence of all the houses. Our professional stainless steel hobs are sturdy and long lasting, made of stainless steel to guarantee functionality and design.

Flat Edge
Thickness 0.7mm
Stainles s Steel Aisi 304
5 Gas Burners (1 Triple Crown)
Gas-Stop Safety Device
Frontal Control Knobs

Valley Road, Msida
T: 2144 7763, 2149 9183 M: 9947 8634
www.petroni.com.mt