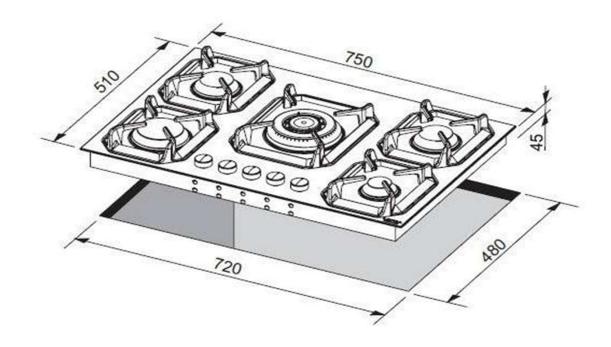

Flat Edge
Thickness 0.7mm
Stainles s Steel Aisi 304
5 Gas Burners (1 Triple Crown)
Gas-Stop Safety Device
Frontal Control Knobs

Valley Road, Msida
T: 2144 7763, 2149 9183 M: 9947 8634
www.petroni.com.mt