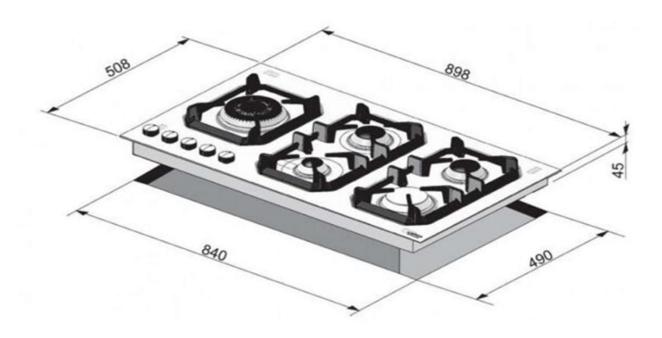

Flat Edge
Thickness 0.7mm
Stainles s Steel Aisi 304
5 Gas Burners (1 Triple Crown)
Gas-Stop Safety Device
Frontal Control Knobs

Valley Road, Msida
T: 2144 7763, 2149 9183 M: 9947 8634
www.petroni.com.mt