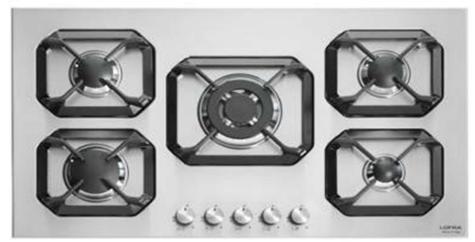

## 29230220

Our stainless steel hobs are designed to guarantee maximum performance and maximum energy saving. The stainless steel hobs are made to make every kitchen unique thanks to their various design styles, in order to satisfy any stylistic need. The cast iron grills are made in such a way that the pans can be easily moved over the entire surface of the hob without affecting the aesthetics. The extreme efficiency and the refined design are essential elements for the kitchen, the convivial space par excellence of all the houses. Our professional stainless steel hobs are sturdy and long lasting, made of stainless steel to guarantee functionality and design.

Flat Edge
Thickness 0.7mm
Stainles s Steel Aisi 304
5 Gas Burners (1 Triple Crown)
Gas-Stop Safety Device
Frontal Control Knobs

Valley Road, Msida
T: 2144 7763, 2149 9183 M: 9947 8634
www.petroni.com.mt