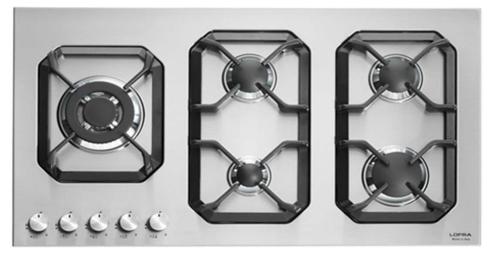

## PROFESSIONAL HOBS

LIGHT LIKE STAINLESS STEEL

## HLS9B0

## 29230221

Our stainless steel hobs are designed to guarantee maximum performance and maximum energy saving. The stainless steel hobs are made to make every kitchen unique thanks to their various design styles, in order to satisfy any stylistic need. The cast iron grills are made in such a way that the pans can be easily moved over the entire surface of the hob without affecting the aesthetics. The extreme efficiency and the refined design are essential elements for the kitchen, the convivial space par excellence of all the houses. Our professional stainless steel hobs are sturdy and long lasting, made of stainless steel to guarantee functionality and design.

Flat Edge
Thickness 0.7mm
Stainles s Steel Aisi 304
5 Gas Burners (1 Triple Crown)
Gas-Stop Safety Device
Frontal Control Knobs

Valley Road, Msida T: 2144 7763, 2149 9183 M: 9947 8634 www.petroni.com.mt