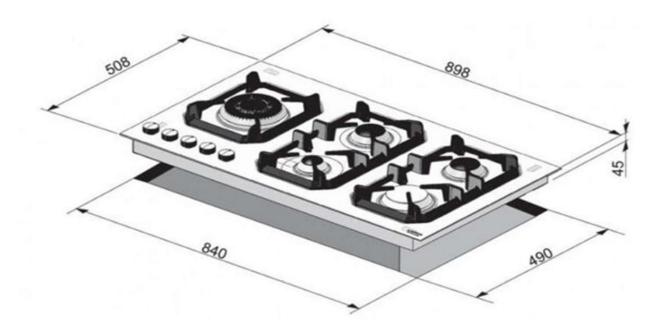

Flat Edge
Thickness 0.7mm
Stainles s Steel Aisi 304
5 Gas Burners (1 Triple Crown)
Gas-Stop Safety Device
Frontal Control Knobs

Valley Road, Msida T: 2144 7763, 2149 9183 M: 9947 8634 www.petroni.com.mt