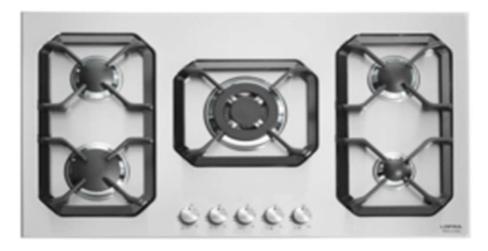

## 29230222

Our stainless steel hobs are designed to guarantee maximum performance and maximum energy saving. The stainless steel hobs are made to make every kitchen unique thanks to their various design styles, in order to satisfy any stylistic need. The cast iron grills are made in such a way that the pans can be easily moved over the entire surface of the hob without affecting the aesthetics. The extreme efficiency and the refined design are essential elements for the kitchen, the convivial space par excellence of all the houses. Our professional stainless steel hobs are sturdy and long lasting, made of stainless steel to guarantee functionality and design.

Flat Edge
Thickness 0.7mm
Stainles s Steel Aisi 304
5 Gas Burners (1 Triple Crown)
Gas-Stop Safety Device
Frontal Control Knobs

Valley Road, Msida
T: 2144 7763, 2149 9183 M: 9947 8634
www.petroni.com.mt