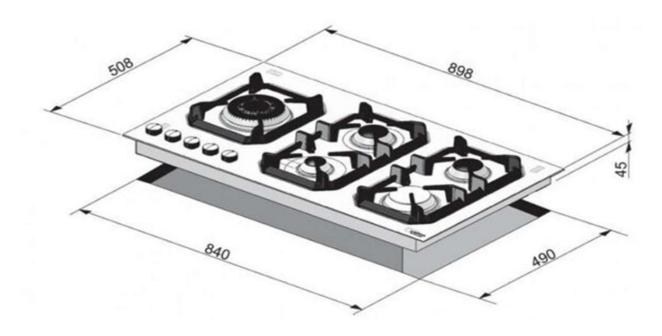

Flat Edge
Thickness 0.7mm
Stainles s Steel Aisi 304
5 Gas Burners (1 Triple Crown)
Gas-Stop Safety Device
Frontal Control Knobs

Valley Road, Msida
T: 2144 7763, 2149 9183 M: 9947 8634
www.petroni.com.mt