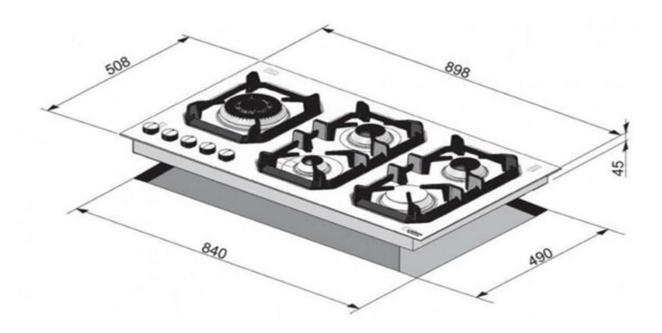

Flat Edge
Thickness 0.7mm
Stainles s Steel Aisi 304
5 Gas Burners (1 Triple Crown)
Gas-Stop Safety Device
Frontal Control Knobs

Valley Road, Msida
T: 2144 7763, 2149 9183 M: 9947 8634
www.petroni.com.mt