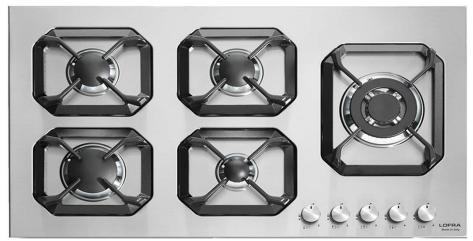

## PROFESSIONAL HOBS

LIGHT LIKE STAINLESS STEEL

## HLS9D0

## 29230223

Our stainless steel hobs are designed to guarantee maximum performance and maximum energy saving. The stainless steel hobs are made to make every kitchen unique thanks to their various design styles, in order to satisfy any stylistic need. The cast iron grills are made in such a way that the pans can be easily moved over the entire surface of the hob without affecting the aesthetics. The extreme efficiency and the refined design are essential elements for the kitchen, the convivial space par excellence of all the houses. Our professional stainless steel hobs are sturdy and long lasting, made of stainless steel to guarantee functionality and design.

Flat Edge
Thickness 0.7mm
Stainles s Steel Aisi 304
5 Gas Burners (1 Triple Crown)
Gas-Stop Safety Device
Frontal Control Knobs

Valley Road, Msida
T: 2144 7763, 2149 9183 M: 9947 8634
www.petroni.com.mt