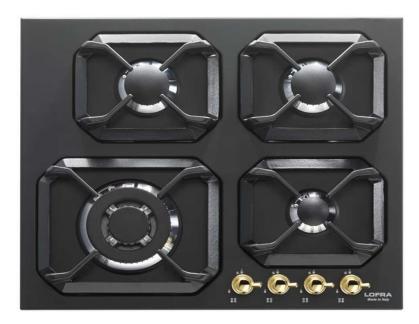

Flat Edge 4 Gas Burners (1 Triple Crown) Gas-Stop Safety Device Frontal Control Knobs

Also available with bronze or chrome finish

Valley Road, Msida
T: 2144 7763, 2149 9183 M: 9947 8634
www.petroni.com.mt