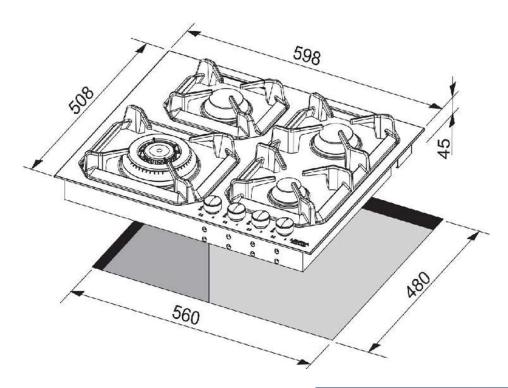

Flat Edge 4 Gas Burners (1 Triple Crown) Gas-Stop Safety Device Frontal Control Knobs

Also available with bronze or chrome finish

Valley Road, Msida
T: 2144 7763, 2149 9183 M: 9947 8634
www.petroni.com.mt