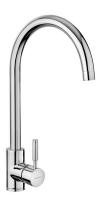

## **AQUATREND TAP CHROME**

TRE1SLCM/

Modernly designed, the Aquatrend single-lever kitchen tap features a unique pin handle design. It's tall sweeping neck creates a statement piece in any style of kitchen.

The Aquatrend kitchen tap range includes a number of different pieces to suit any kitchen need; choose from dual-lever, single-lever and pull-out designs.

- Suitable for all pressure water systems
- Featuring an anti-splash spout with honeycomb aerator design which mixes air with water to emit a water flow with no splash